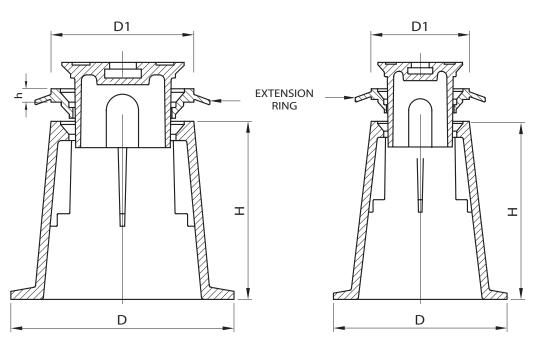

## SPECIAL FEATURES

- Cover with cylindrical guide and machined conical seat on body to avoid sliding and noise under traffic stress.
- Adjustable to ground level by extensions rings.
- Non-slip exposed surfaces.
- Internal and external coating by waterborne anticorrosion primer, ecofriendly and extremely resistant to chemical aggressions.
- Wide range of writing on cover (customizable).
- Body, cover and rings in cast iron EN-GJL-250 / EN 1561, on demand ductile iron EN-GJL-400 / EN 1563.

| MOD.   | Н   | D   | D1  | Weight (kg) |
|--------|-----|-----|-----|-------------|
| 4466 B | 200 | 250 | 160 | 13          |
| 4467 B | 200 | 194 | 110 | 7,5         |