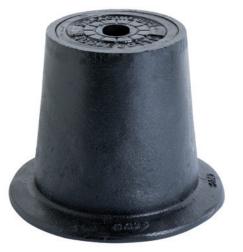

## **SURFACE BOXES**

MOD. **4466B** DN 50-400 DN 3/4" - 2"

Adjustable surface boxes for RACI gate valves or RACI service valves.

MOD. **4494** DN 50-400 h =15/20/30mm MOD. **4493** DN 3/4" - 2" h =15/20/30mm