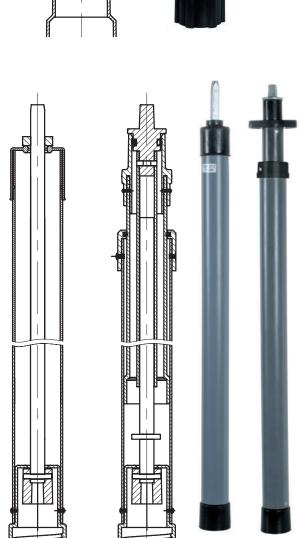

h = 1m

DN 3/4" - 2"

MOD. 4115

h = 1,5m

DN 3/4" - 2"

Rigid extension spindle for RACI service valves model 2250-2251-2252-2253-2254-2260-2312-2313-2500.

| MOD. | 4308 |
|------|------|
| MOD. | 4310 |

h = 0.85-1.15mh = 1,05-1,50m DN 3/4" - 2" DN 3/4" - 2" DN 3/4" - 2"

MOD. 4313 MOD. 4316 h = 1,30-1,80mh = 1,60-2,70m

DN 3/4" - 2"

Telescopic extension spindle for RACI service valves model 2250-2251-2252-2253-2254-2260-2312-2313-2500.

h = PIPE COVER DEPHT.

### **SPECIAL FEATURES**

#### Rigid type:

- Connection by square cap on gate valve spindle and bell on protection tube threaded to be screwed on valve cover.
- PE outer protection pipe.

#### Telescopic type:

- Connection by square cap on service valve spindle and bell on protection tube threaded to be screwed on valve cover.
- PE outer protection pipe.
- Quickly and simple adjusting to ground level by pushing or pulling the tube and spindle shaft.
- Compensation for any failure of the soil to prevent damage to the maneuver transmission.
- Complete with support for base plate.