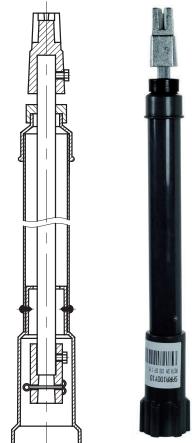

# **EXTENSION SPINDLES**

MOD. 4010 MOD. 4015

h = 1mh = 1.5m **DN** 50-400 **DN** 50-400

Rigid extension spindle for RACI gate valves model 1041-1042-1051-1100-1200-1201-1300

h = PIPE COVER DEPHT

## **SPECIAL FEATURES**

- Hard wearing design and easy installation.
- Connection by square cap on gate valve spindle with locking pin.
- Valve insertion directly on protection tube by bell shaped connection, that follows the profile of the cover.
- PE outer protection pipe.